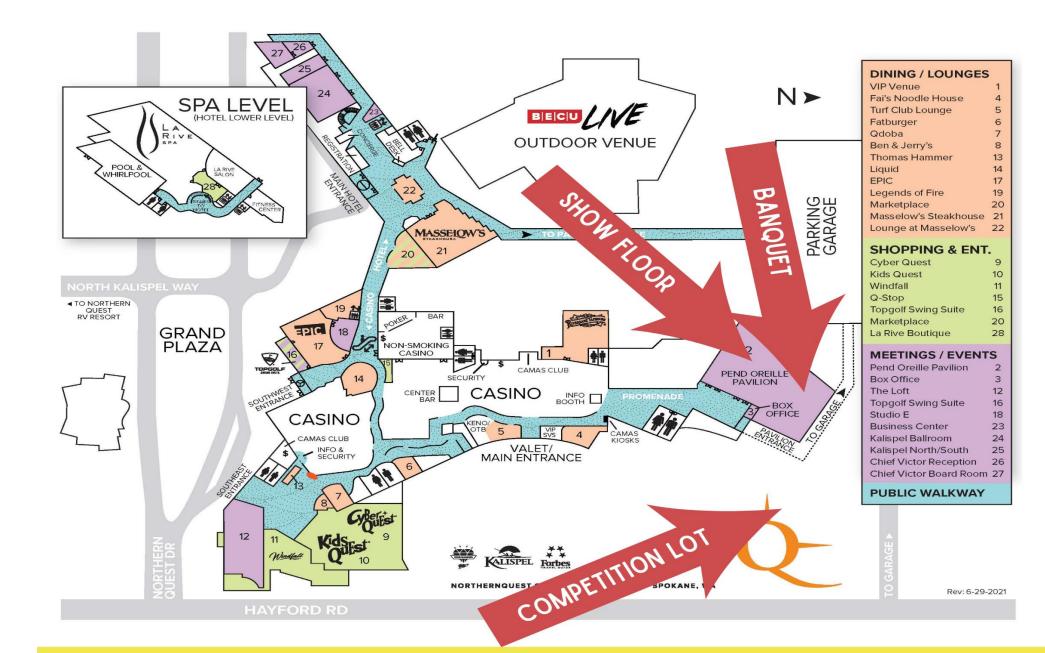

## Saturday Aug 27

Presentations + Raffles on stage throughout show!

Must be present to win. Raffle tickets will be re-entered in next drawing if winning ticket is not claimed.

| ( | 9:00 AM  | SHOW & SHINE<br>Truck Parking Deadline    | SHOWROOM PARKING LOT<br>CASINO     |
|---|----------|-------------------------------------------|------------------------------------|
| ( | 9:00 AM  | SHOW OPENS                                | PEND OREILLE SHOWROOM CASINO       |
|   | 10:45 AM | SHOW & SHINE Towels Down! Judging to foll | SHOWROOM PARKING LOT<br>ow. CASINO |
|   | 1:00 PM  | TOP DRIVER CONTEST                        | SHOWROOM PARKING LOT CASINO        |
|   | 3:00 PM  | SHOW FLOOR CLOSES                         | PEND OREILLE SHOWROOM CASINO       |
| ; | 3:30 PM  | TELL YOUR BOSS WHERE TO GO COMPETITION    | SHOWROOM PARKING LOT CASINO        |

## SEQUIPMENT NW Primary Show Sponsor

and the sale of

Saturday Banquet Closing Ceremony Aug 27 + Annual Membership Meeting

| 6:00 PM   | COCKTAIL HOUR  | PEND OREILLE SHOWROOM CASINO |
|-----------|----------------|------------------------------|
| 6-7:30 PM | SILENT AUCTION | PEND OREILLE SHOWROOM CASINO |
| 7:00 PM   | BANQUET DINNER | PEND OREILLE SHOWROOM CASINO |
| 8:30 PM   | LIVE AUCTION   | PEND OREILLE SHOWROOM CASINO |